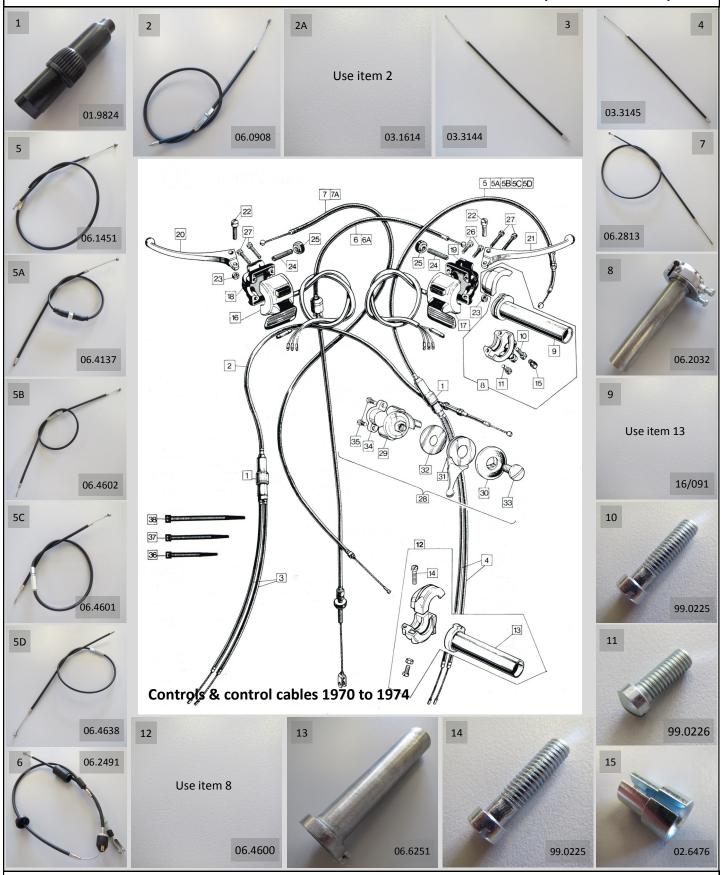

## INSIST ON GENUINE FACTORY PARTS PACKAGED WITH THIS LOGO

NORTON COMMANDO HANDLEBAR CONTROLS & CABLES (1970 to 1974)