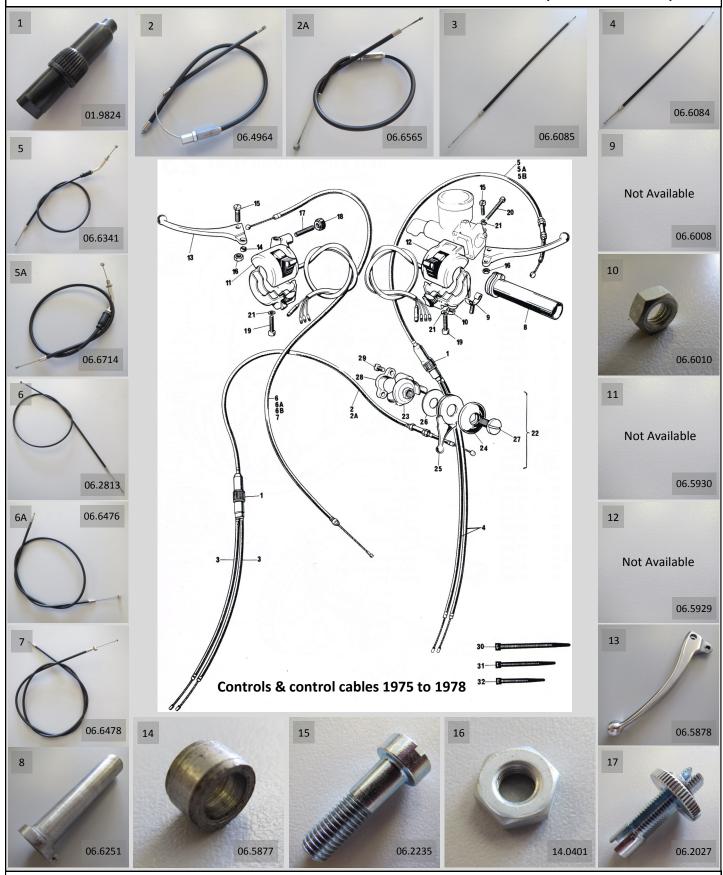

## INSIST ON GENUINE FACTORY PARTS PACKAGED WITH THIS LOGO

NORTON COMMANDO HANDLEBAR CONTROLS & CABLES (1973 to 1974)