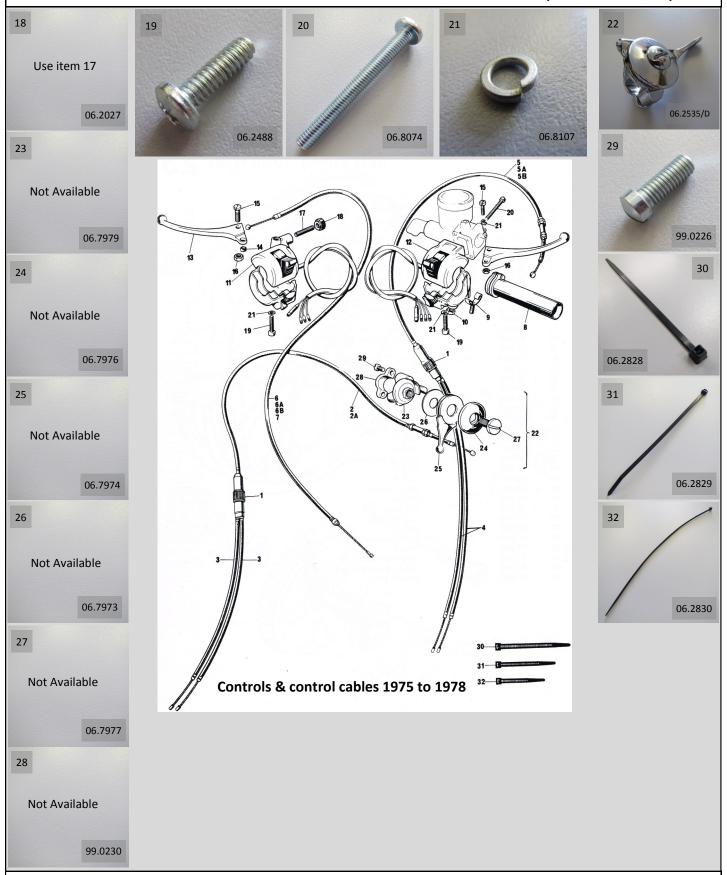

### INSIST ON GENUINE FACTORY PARTS PACKAGED WITH THIS LOGO

NORTON COMMANDO HANDLEBAR CONTROLS & CABLES (1975 to 1978)