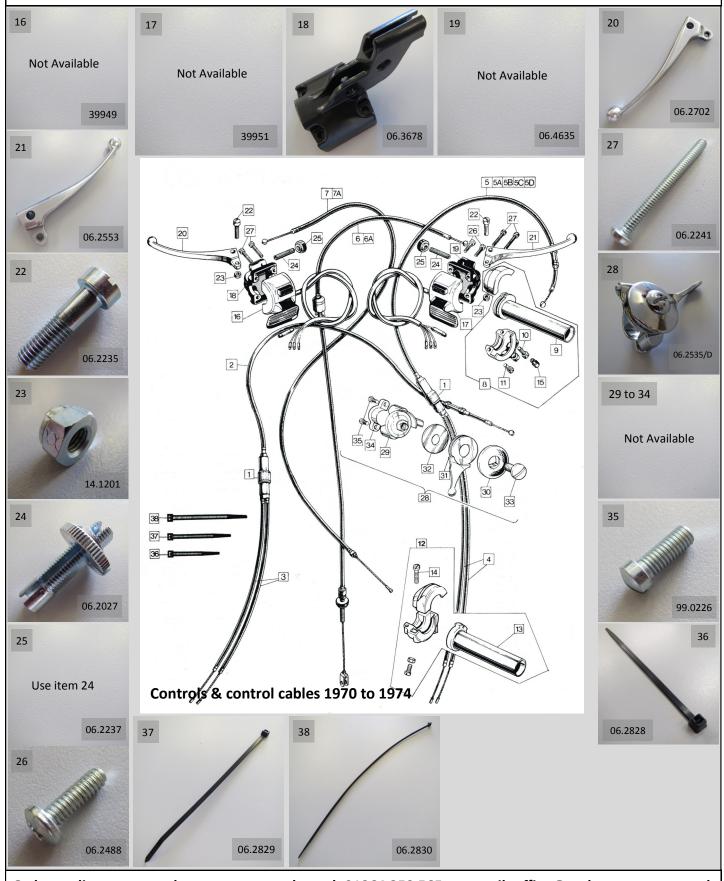

## INSIST ON GENUINE FACTORY PARTS PACKAGED WITH THIS LOGO

NORTON COMMANDO HANDLEBAR CONTROLS & CABLES (1970 to 1974)